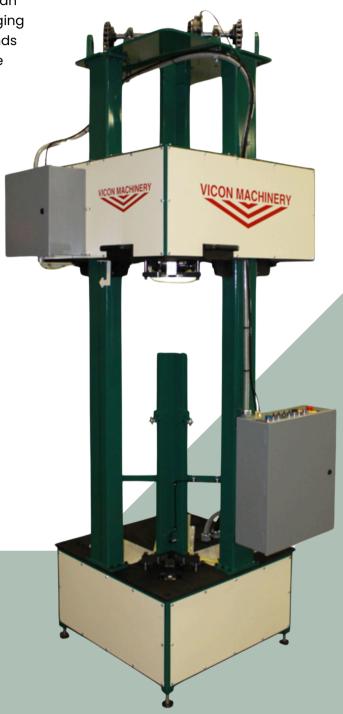

## DUAL HEAD CORNER INSERTION MACHINE

The Vicon Dual Head Corner Insertion Machine is designed to insert and crimp stackable bolt connection corners into straight duct with T25-a or T25-b flanges. This machine can handle ducts of 26 to 16 gauge galvanized in lengths ranging from 32" to 56" with quick and simple adjustments. It stands out as the most dependable and durable machine on the market

## **FEATURES & BENEFITS**

- > 16 to 26-gauge mild steel capacity
- Duct length capacity 32" 56"
- Heavy-duty tubular frame structure design
- No tools required for changing duct lengths
- Available tooling for T25-a or T25-b corners
- Duct connector types TDX®, TDC®, TDF®
- Compatible with most brands of stackable corners
- Auto or manual control functions
- Operator friendly sensor indicator lights for efficient duct insertion
- Low corner quantity alarm sensor, eliminates crimping without the corner
- ▶ Voltage 110/1/60 Hz
- ▶ Air requirement: 100 PSI
- > Optional six-foot capacity machine available