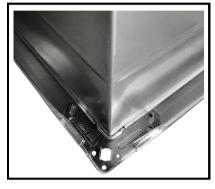

## DUAL HEAD CORNER INSERTION MACHINE

The Vicon Dual Head Corner Insertion Machine is designed to insert and crimp stackable bolt connection corners into straight duct with T25-a or T25-b flanges. This machine can handle ducts of 26 to 16 gauge galvanized in lengths ranging from 32" to 56" with quick and simple adjustments. It stands out as the most dependable and durable machine on the market

## **FEATURES & BENEFITS**

- > 16 to 26-gauge mild steel capacity
- Duct length capacity 32" 56"
- Heavy-duty tubular frame structure design
- No tools required for changing duct lengths
- Available tooling for T25-a or T25-b corners
- Duct connector types TDX®, TDC®, TDF®
- Compatible with most brands of stackable corners
- Auto or manual control functions
- Operator friendly sensor indicator lights for efficient duct insertion
- Low corner quantity alarm sensor, eliminates crimping without the corner
- ▶ Voltage 110/1/60 Hz
- ▶ Air requirement: 100 PSI
- > Optional six-foot capacity machine available