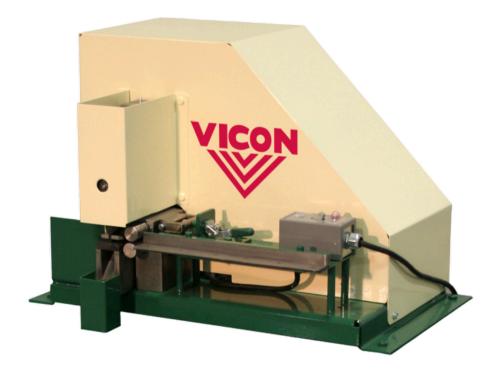

## **EDGE NOTCHER**

The Vicon Edge Notcher includes a feature for releasing the latch, allowing notching of round pipes after they have been rolled. It is also capable of notching tap-in locks after they have been roll formed. By adjusting the guide depth, the punch can notch right up to the standing seam profile. The notch pattern can be performed in the flat, prior to rollforming.

## **FEATURES & BENEFITS**

- > 18 or 20-gauge mild steel capacities available
- > Variable notch depth up to 1-1/4"
- Variable notch spacing (Factory set at 3/4")
- Automatically progresses flat parts or round pipe
- ▶ Voltage 18-ga model 220/1/60, 2 HP motor
- Voltage 20-ga model 110/1/60, 1 HP motor
- \*Bench mounting recommended