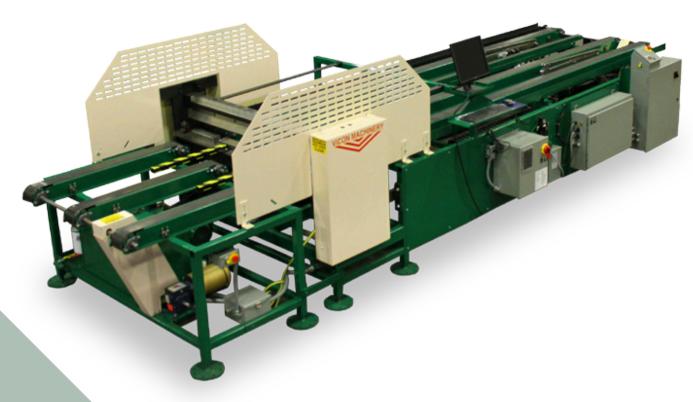

## **FULL WRAP BRAKE SYSTEM**

The VICON Full Wrap Automatic Brake System is a heavy-duty high-speed servo feed bending system.

## STANDARD SPECIFICATIONS

- Heavy-duty 5' hydraulic bending unit with 16-26-gauge mild steel capacity
- System capable of L-section, U-section or full wrap duct (min. size for full wrap is 6" x 6" unlined), maximum capacity 120" wrap perimeter
- 48" and 60" duct lengths for slip & drive/ raw duct and 44" and 56" duct lengths for TDX duct
- Unit automatically controlled by VICON Control System