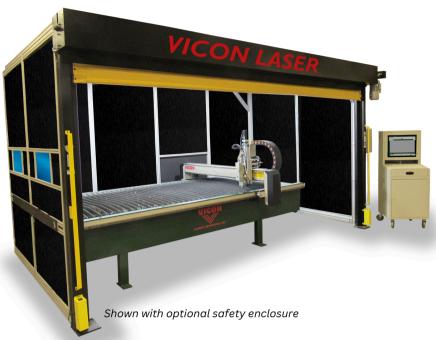

#### **OPTIONS**

- Safety Enclosure
- Additional tooling station with plasma cutting
- Download interface from most CAD/CAM software programs
- Office programming system including PC, software, LAN Cable, and hub
- Vicon Coil Feed system