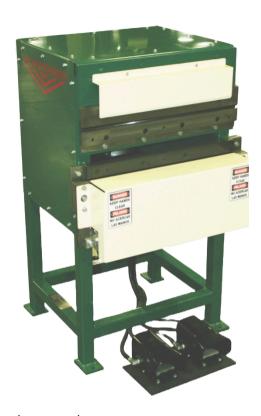

## PNEUMATIC CHEEK BENDER

The Vicon Cheek Bender will form 1/4" and 7/16" male quarter edge flanges to the cheeks of your fittings. An optional Button Punch lancing feature is available.

## **FEATURES & BENEFITS**

- Designed to form a 90° flange on either side of the unit

- > 18-gauge mild steel capacity
- > 24" wide bending capacity
- Foot pedal controls
- Inclined face for ease of use and better ergonomics
- Open ended allowing formation on either side as well as longer flanges with additional cycles
- > Welded tubular frame
- Replaceable, hardened wear plate for use with plasma cut edge
- ▶ Slideout gauge allows for 1/4" or 7/16" bend