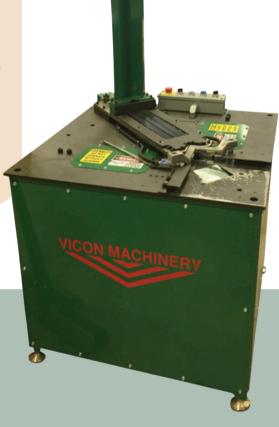

## SINGLE HEAD CORNER INSERTION MACHINE

The Vicon Single Head Corner Insertion Machine is built with a robust frame structure specifically for inserting flanged duct fittings at single corners. It is compatible with various brands of TDX™, TDF™, TDC™ stackable corners and is equipped with standard tooling for 16–26-gauge ducts. The machine offers interchangeable tooling with quick changeover for different flange types. It requires 100 PSI air pressure for 16-gauge processing and is designed for customizable operator working height, whether placed on a tabletop or in-ground/pit placement.

## **FEATURES & BENEFITS**

- Standard tooling designed for 16–26-gauge mild steel duct
- > Tabletop or In Ground Design
- Manual or Auto Push Button controls
- Utilizes various brands of stackable corners
- Duct Connector types TDX™, TDF™, TDC™
- Interchangeable tooling available for various flange types, if required
- > Tooling designed for quick changeover
- Voltage: 110/1/60Hz
- Air requirement: 100 PSI for 16-gauge material