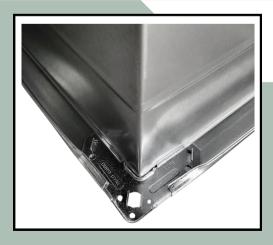

## SINGLE HEAD CORNER INSERTION MACHINE

The Vicon Single Head Corner Insertion Machine is built with a robust frame structure specifically for inserting flanged duct fittings at single corners. It is compatible with various brands of TDX™, TDF™, TDC™ stackable corners and is equipped with standard tooling for 16–26-gauge ducts. The machine offers interchangeable tooling with quick changeover for different flange types. It requires 100 PSI air pressure for 16-gauge processing and is designed for customizable operator working height, whether placed on a tabletop or in-ground/pit placement.

## **FEATURES & BENEFITS**

- Standard tooling designed for 16–26-gauge mild steel duct
- > Tabletop or In Ground Design
- Manual or Auto Push Button controls
- Utilizes various brands of stackable corners
- Duct Connector types TDX™, TDF™, TDC™
- Interchangeable tooling available for various flange types, if required
- > Tooling designed for quick changeover
- Voltage: 110/1/60Hz
- Air requirement: 100 PSI for 16-gauge material